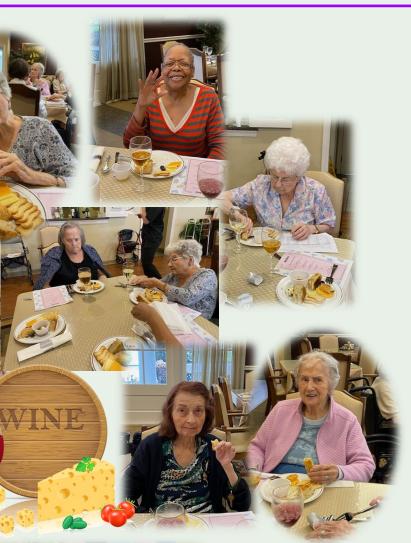

t as we prepare to join Your Son, Jesus, by prayerfully entering into these forty days of Lent. As the food and wine of this feast give nourishment and strength to our bodies and spirits, so may we, during this coming season of Lent, give strength and support to each other and to all who accompany us on this pilgrimage of prayer from Ash Wednesday to Easter Sunday.

As this Lenten roadway causes us to reflect upon the death of our Lord, may we also remember His victory in His resurrection from the dead. May this dinner on the eve of the day of ashes be a joyful foretaste of the rebirth and new life that is the promise of the feast of the Resurrection. Together for the final time before these forty days, let us sing the ancient song of joyful victory:

Allelvia!

Eebruoru

Wine & Cheese W





## February Birthdays